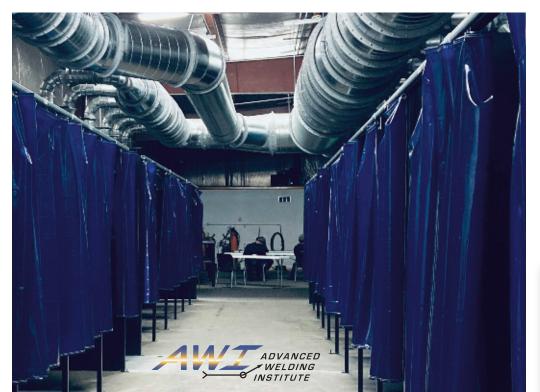

## Why AWI?

- Only a 4- or 6-month program
- A more family-oriented school
- Set up like a job. (Required to show up on time)
- NO General Ed requirements or random classes.
- NO jumping from one class to another
- Welding almost every day up to 40 hours a week (Class runs M-F 7:30 am-4:00 pm)
- Minimal classroom time
- Can receive unlimited number of certifications in each process we teach (SMAW, GMAW, GTAW, FCAW, SMAW-PIPE, GTAW-PIPE)
- Financial Aid available
- New location with 56 welding booths