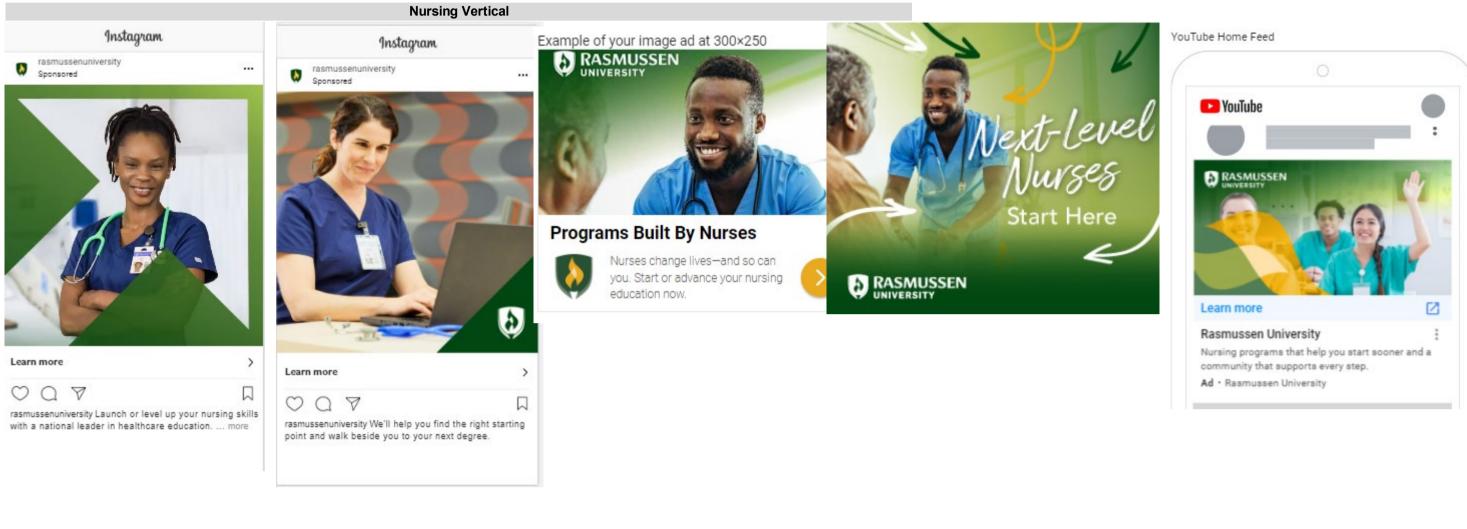

### Vertical (Nursing Degrees)

Nursing Degrees | School of Nursing Programs With our Focus on Efficiency, Each Program is Calibrated to Help You to Graduate Faster. Pursue Your Nursing Education with Rasmussen's Degree Programs in Nursing. Apply Now!