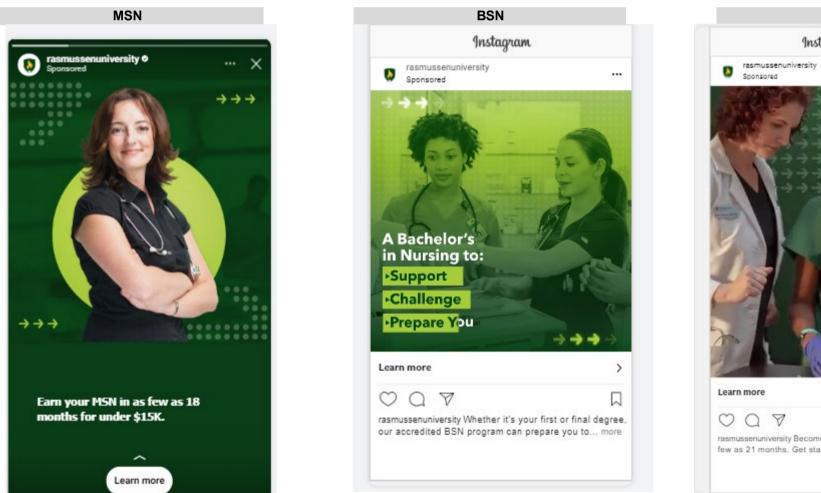

### ADN (Paused)

No Prerequisite Coursework | Become a Registered Nurse (RN)

Complete in as few as 18 months. Online, oncampus labs & clinical experience. Learn more! Our Academic and Career Professionals are Dedicated to Helping You Every Step of the Way.

### BSN

Bachelor of Science in Nursing, BSN Degree Learn patient-centered skills through oncampus simulations and clinical experiences. Finish Your BSN in as Few As 33 Months. Multiple BSN Options Available. Learn More!