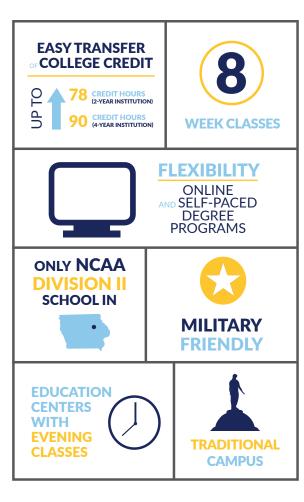

## **Invest in Your Future at UIU**

UIU, a private, nonprofit university founded in 1857, offers a unique learning environment with eight-week terms in a variety of educational settings, including face-to-face courses at 25 centers across the country, a nationally recognized online program, and web- or paper-based self-paced programs.

Our flexible schedules are designed to fit your busy lifestyle and help you earn a college degree in the shortest amount of time possible. We work to maximize the transfer of previously earned college credits and award credit for military and work experience.

Our dedicated, local staff is here to guide you along the path toward completing your degree.