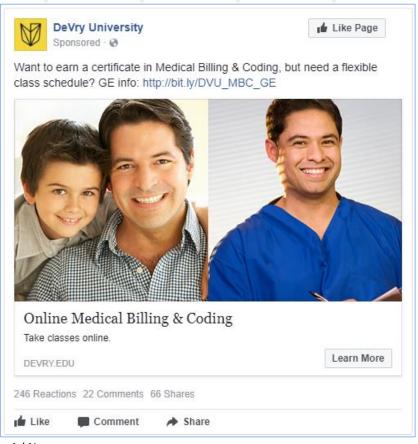

#### Ad Name:

 $CV^{\sim} Parent Child Female 1\_CM^{\sim} Flex 3\_AT^{\sim} FBCLICK TO SITE\_SZ^{\sim} 1200x 628$ 

CV~Flex \_CM~8weeks\_AT~FBCLICKTOSITE\_SZ~1200x628

Ad Name: CV~Flex \_CM~Online\_AT~FBCLICKTOSITE\_SZ~1200x628

Ad Name:CV~MBC \_CM~Family\_AT~FBCLICKTOSITE\_SZ~1200x628

 $Ad\ Name: CV \sim Stackable\_CM \sim \_AT \sim FBCLICKTOSITE\_SZ \sim 1200x628$ 

Ad Name: CV~Test\_CM~Reimbursement\_AT~FBCLICKTOSITE\_SZ~1200x628