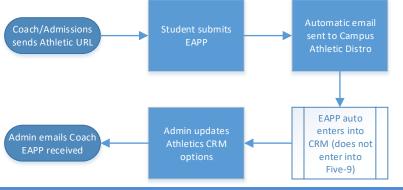

## Athletics

Athletic applicants will have a separate application available through the Athletics website or through the Coach/Admissions Rep. Email notifications will indicate Athletic applications, and this process will bypass Five-9 and Contact Center call outs.